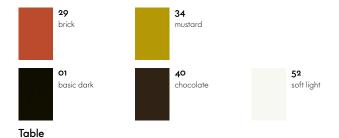

# NesTable

## Jasper Morrison, 2007



#### NesTable

Thanks to technological innovations, a person can work on a laptop computer from anywhere – yet suitable furniture for this purpose is often lacking. NesTable offers a lightweight and flexible solution. The tray platform is fully adjustable in

height and angle, which makes it possible to maintain a correct ergonomic working posture, even while working from a sofa or lounge chair.

#### Materials

- Tray: polyurethane.
- Column: steel, powder-coated textured finish
- Extension bar: steel, polished chrome finish.
- **Base:** die-cast aluminium, powder-coated textured finish.

### Dimensions



#### Surfaces and colours



Article no. 09172202