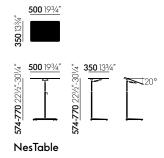

# NesTable

## Jasper Morrison, 2007



#### NesTable

Thanks to technological innovations, a person can work on a laptop computer from anywhere – yet suitable furniture for this purpose is often lacking. NesTable offers a lightweight and flexible solution. The tray platform is fully adjustable in

height and angle, which makes it possible to maintain a correct ergonomic working posture, even while working from a sofa or lounge chair.

#### Materials

- Tray: polyurethane.
- Column: steel, powder-coated textured finish
- Extension bar: steel, polished chrome finish.
- **Base:** die-cast aluminium, powder-coated textured finish.

### Dimensions



#### Surfaces and colours



Article no. 09172202