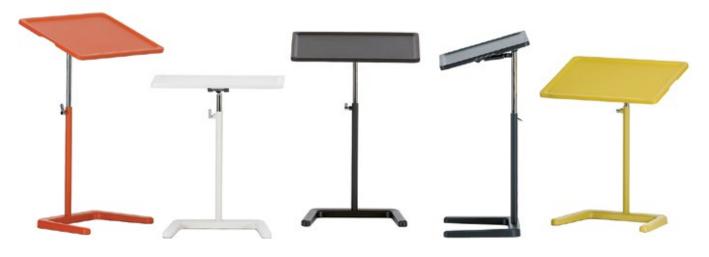

#### NesTable

Thanks to technological innovations, a person can work on a laptop computer from anywhere – yet suitable furniture for this purpose is often lacking. NesTable offers a lightweight and flexible solution. The tray platform is fully adjustable in

height and angle, which makes it possible to maintain a correct ergonomic working posture, even while working from a sofa or lounge chair.