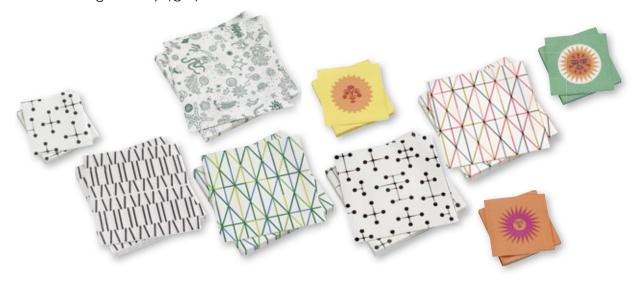

Various Designers, 1945-1961

The designers Alexander Girard and Charles and Ray Eames were leading figures in American design during the post-war era. While textile design was the primary focus of Girard's oeuvre, he was also admired for his career in the graphic arts as well as furniture, exhibition and interior design. In his work as an interior designer, Girard created a number of concepts for restaurants, extending his attention to such details as menu cards, matchboxes, tableware and napkins. The Paper Napkins come in assorted motifs created by Girard for various purposes and selected by Vitra in cooperation with the Girard family.

Charles and Ray Eames developed the Dot Pattern in 1947 and later used it on pillows, upholstery, blankets and other applications. Together with the pattern Sea Things, designed by Ray Eames in 1945, it completes the selection of patterns and motifs featured on the Paper Napkins.

 Material: airlaid cellulose. High-quality airlaid napkins with linen-like embossing, printed in one to four colours. 12 individual napkins per package.

## **DIMENSIONS**

Paper Napkins large

Paper Napkins small

Paper Napkins, large, **Dot Pattern light** 

package of 12

Paper Napkins, large, Grid, green

package of 12

Paper Napkins, large, Grid, multicolour

package of 12

Paper Napkins, large, Grid, pink

package of 12

Paper Napkins, large, Broken Lines, black

package of 12

Paper Napkins, large, Sea Things, turquoise

package of 12

Paper Napkins, small, La Fonda Sun, pink orange

package of 12

Paper Napkins, small, La Fonda Sun, yellow green

package of 12

## Paper Napkins, small, La Fonda Sun, yellow pink

package of 12

Paper Napkins, small, **Dot Pattern light** 

package of 12